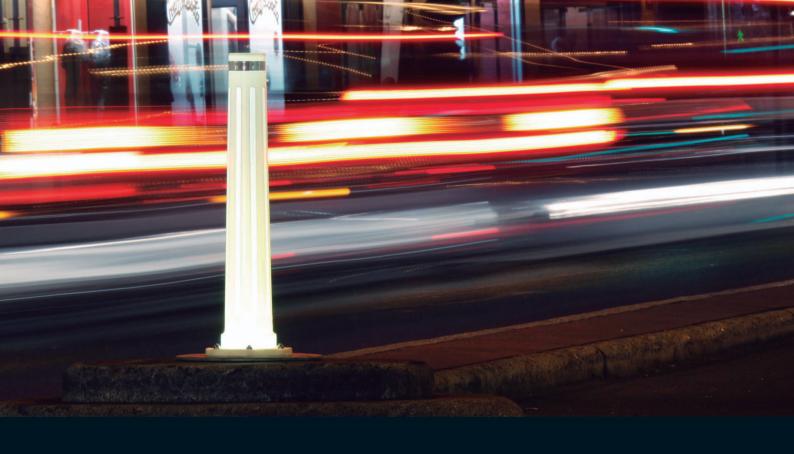

### LUMART

LumArt offers same resistance and rigidity as X-Last® bollard, the safest and most durable bollard in the market.

Besides avoiding car traffic, thanks to the LED's lighting, LumArt is ideal for those places with poor visibility, helping people to see the bollard in the distance.

Ideal for parks, gardens or bike lanes, thanks to its modern design, LumArt is perfect to shine the cities, make them safest, trendier and charm.