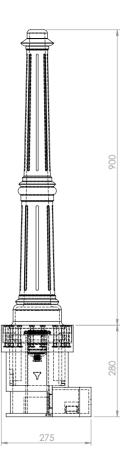

nts, LumArt Gola is in harmony with city areas near the sea.

• • • • •

Can be applied with metal tape or reflective.







# CLASS

LumArt Class is ideal for those romantic and warm areas. A classic bollard with modern touch.





Can be applied with metal tape or reflective.



# LOOKART



LumArt LookArt Diamond is perfect for unique and different cities that are going for the modern look. LookArt Diamond bollards will help citizens to feel proud of their modern, up-to date and elegant cities.



Can be applied with metal tape or reflective.







## KRFTA

LumArt Kreta has been designed to be adapted to old quarters of any city. Its shape and illumination help to integrate Kreta in old quarters with prestigious monuments.



•••••

Can be applied with metal tape or reflective.













COLOR RAL k5 Classic



RAL 1023 Traffic yellow

RAL 2009 Traffic orange



**RAL 6017** May green

RAL 3020

Traffic red

RAL 1013 Oyster white

RAL 5017 Trafic blue

FINISHES Can be applied with metal tape or reflective.

### BIND

LumArt socket.

### MEASURE

All measurements are in millimeters.

# Shinedite

P.I. Pla de la Bruguera · c. Maresme, 1 08211 Castellar del Vallès Barcelona (Spain)

t | +34 937 143 900 f | +34 937 146 786

sabacaucho@sabacaucho.com

www.sabacaucho.com www.x-last.com