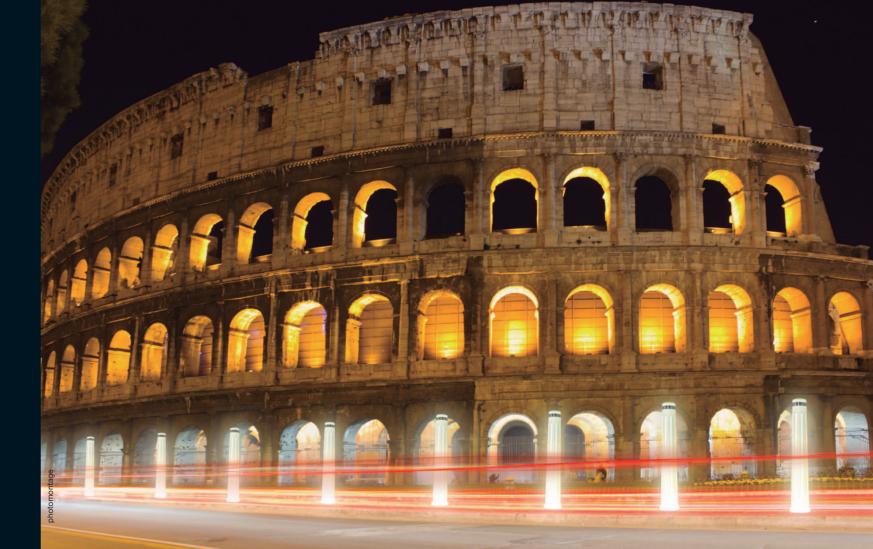

## KRFTA

LumArt Kreta has been designed to be adapted to old quarters of any city. Its shape and illumination help to integrate Kreta in old quarters with prestigious monuments.

•••••

Can be applied with metal tape or reflective.