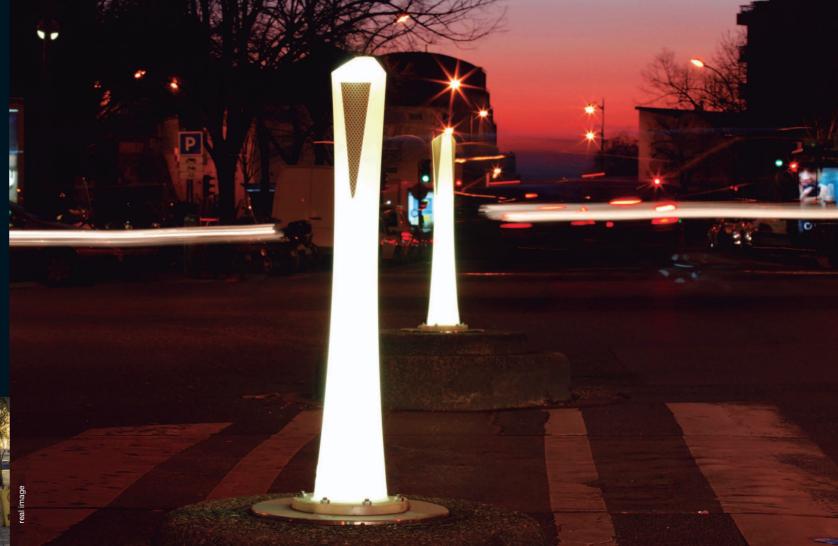

### LUMART

LumArt offers same resistance and rigidity as X-Last® bollard, the safest and most durable bollard in the market.

Besides avoiding car traffic, thanks to the LED's lighting, LumArt is ideal for those places with poor visibility, helping people to see the bollard in the distance.

Ideal for parks, gardens or bike lanes, thanks to its modern design, LumArt is perfect to shine the cities, make them safest, trendier and charm.