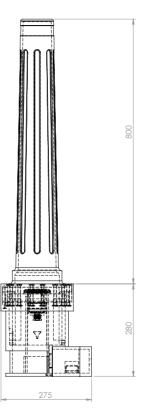

LumArt Gola is in harmony with city areas near the sea.

• • • • •

Can be applied with metal tape or reflective.







# CLASS

LumArt Class is ideal for those romantic and warm areas. A classic bollard with modern touch.





Can be applied with metal tape or reflective.



# LOOKART



LumArt LookArt Diamond is perfect for unique and different cities that are going for the modern look. LookArt Diamond bollards will help citizens to feel proud of their modern, up-to date and elegant cities.



Can be applied with metal tape or reflective.







## KRFTA

LumArt Kreta has been designed to be adapted to old quarters of any city. Its shape and illumination help to integrate Kreta in old quarters with prestigious monuments.



•••••

Can be applied with metal tape or reflective.













COLOR RAL k5 Classic



RAL 1023 Traffic yellow

RAL 2009 Traffic orange



**RAL 6017** May green

RAL 3020

Traffic red

RAL 1013 Oyster white

RAL 5017 Trafic blue

FINISHES Can be applied with metal tape or reflective.

### BIND

LumArt socket.

### MEASURE

All measurements are in millimeters.

# Shinedite

P.I. Pla de la Bruguera · c. Maresme, 1 08211 Castellar del Vallès Barcelona (Spain)

t | +34 937 143 900 f | +34 937 146 786

sabacaucho@sabacaucho.com

www.sabacaucho.com www.x-last.com