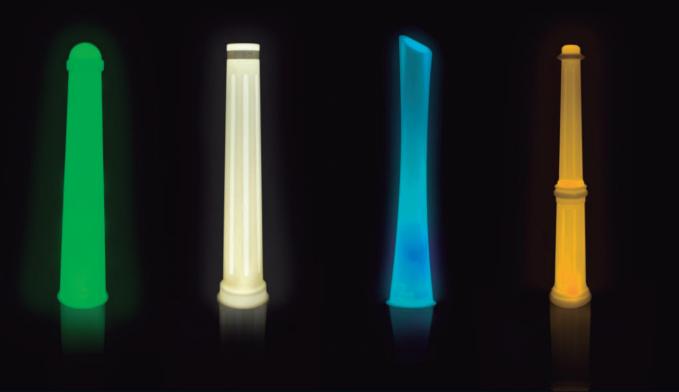

# 

Specially designed for the seafronts, LumArt Gola is in harmony with city areas near the sea.

• • • • •

Can be applied with metal tape or reflective.

# CLASS

LumArt Class is ideal for those romantic and warm areas. A classic bollard with modern touch.

Can be applied with metal tape or reflective.

# LOOKART

LumArt LookArt Diamond is perfect for unique and different cities that are going for the modern look. LookArt Diamond bollards will help citizens to feel proud of their modern, up-to date and elegant cities.

## KRFTA

LumArt Kreta has been designed to be adapted to old quarters of any city. Its shape and illumination help to integrate Kreta in old quarters with prestigious monuments.

•••••

Can be applied with metal tape or reflective.