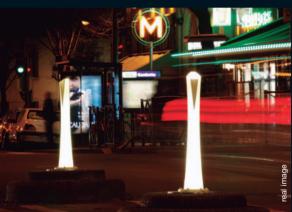

### LUMART

LumArt offers same resistance and rigidity as X-Last® bollard, the safest and most durable bollard in the market.

Besides avoiding car traffic, thanks to the LED's lighting, LumArt is ideal for those places with poor visibility, helping people to see the bollard in the distance.

Ideal for parks, gardens or bike lanes, thanks to its modern design, LumArt is perfect to shine the cities, make them safest, trendier and charm.