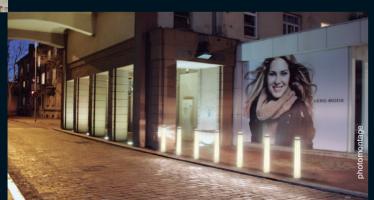

### LUMART

LumArt offers same resistance and rigidity as X-Last® bollard, the safest and most durable bollard in the market.

Besides avoiding car traffic, thanks to the LED's lighting, LumArt is ideal for those places with poor visibility, helping people to see the bollard in the distance.

Ideal for parks, gardens or bike lanes, thanks to its modern design, LumArt is perfect to shine the cities, make them safest, trendier and charm.