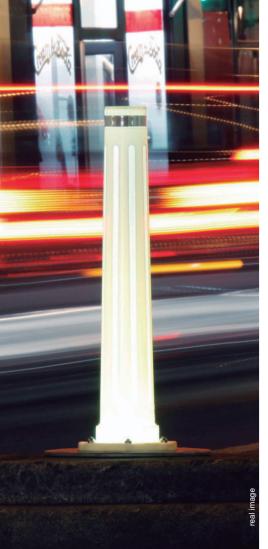

### LUMART

LumArt offers same resistance and rigidity as X-Last® bollard, the safest and most durable bollard in the market.

Besides avoiding car traffic, thanks to the LED's lighting, LumArt is ideal for those places with poor visibility, helping people to see the bollard in the distance.

FINISHES Can be applied with metal tape or reflective.