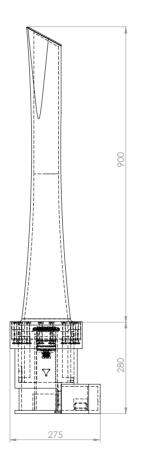

s, LumArt Gola is in harmony with city areas near the sea.

• • • • •

Can be applied with metal tape or reflective.







# CLASS

LumArt Class is ideal for those romantic and warm areas. A classic bollard with modern touch.





Can be applied with metal tape or reflective.



# LOOKART



LumArt LookArt Diamond is perfect for unique and different cities that are going for the modern look. LookArt Diamond bollards will help citizens to feel proud of their modern, up-to date and elegant cities.



Can be applied with metal tape or reflective.







## KRFTA

LumArt Kreta has been designed to be adapted to old quarters of any city. Its shape and illumination help to integrate Kreta in old quarters with prestigious monuments.



•••••

Can be applied with metal tape or reflective.













COLOR RAL k5 Classic



RAL 1023 Traffic yellow

RAL 2009 Traffic orange



**RAL 6017** May green

RAL 3020

Traffic red

RAL 1013 Oyster white

RAL 5017 Trafic blue

FINISHES Can be applied with metal tape or reflective.

### BIND

LumArt socket.

### MEASURE

All measurements are in millimeters.

# Shinedite

P.I. Pla de la Bruguera · c. Maresme, 1 08211 Castellar del Vallès Barcelona (Spain)

t | +34 937 143 900 f | +34 937 146 786

sabacaucho@sabacaucho.com

www.sabacaucho.com www.x-last.com