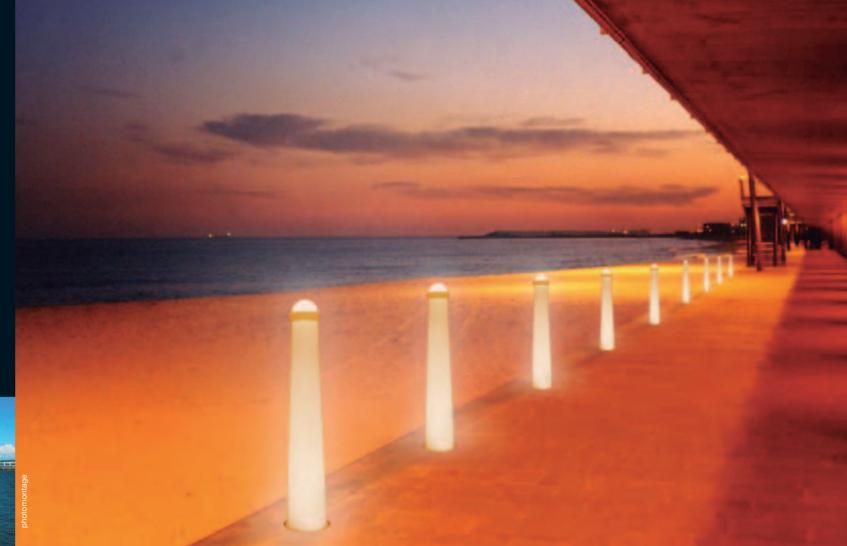

# 

Specially designed for the seafronts, LumArt Gola is in harmony with city areas near the sea.

• • • • •

Can be applied with metal tape or reflective.