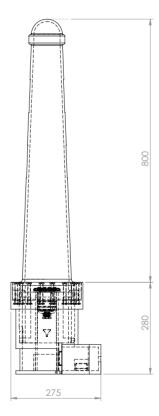

umArt Gola is in harmony with city areas near the sea.

• • • • •

Can be applied with metal tape or reflective.







# CLASS

LumArt Class is ideal for those romantic and warm areas. A classic bollard with modern touch.





Can be applied with metal tape or reflective.



# LOOKART



LumArt LookArt Diamond is perfect for unique and different cities that are going for the modern look. LookArt Diamond bollards will help citizens to feel proud of their modern, up-to date and elegant cities.



Can be applied with metal tape or reflective.







## KRFTA

LumArt Kreta has been designed to be adapted to old quarters of any city. Its shape and illumination help to integrate Kreta in old quarters with prestigious monuments.



•••••

Can be applied with metal tape or reflective.













COLOR RAL k5 Classic



RAL 1023 Traffic yellow

RAL 2009 Traffic orange



**RAL 6017** May green

RAL 3020

Traffic red

RAL 1013 Oyster white

RAL 5017 Trafic blue

FINISHES Can be applied with metal tape or reflective.

### BIND

LumArt socket.

### MEASURE

All measurements are in millimeters.

# Shinedite

P.I. Pla de la Bruguera · c. Maresme, 1 08211 Castellar del Vallès Barcelona (Spain)

t | +34 937 143 900 f | +34 937 146 786

sabacaucho@sabacaucho.com

www.sabacaucho.com www.x-last.com